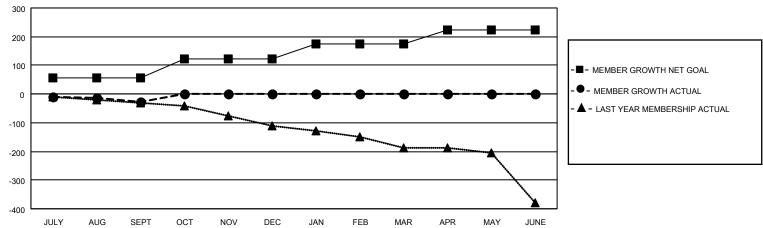

## **GMT MONTHLY MEMBERSHIP PROGRESS REPORT**

Results as of: 9/30/2024

Multiple District 26

LOCATION: MISSOURI

GMT CA 1

| Clubs                                      |               |           |               | Members                              |                       |                         |                                                    |  |
|--------------------------------------------|---------------|-----------|---------------|--------------------------------------|-----------------------|-------------------------|----------------------------------------------------|--|
| RESULTS FOR 2024-2025                      |               |           |               | RESULTS FOR 2024-2025                |                       |                         |                                                    |  |
| QUARTER                                    | NEW CLUB GOAL | NEW CLUBS | DROPPED CLUBS | QUARTER MEMB                         | ER GROWTH NET<br>GOAL | MEMBER GROWTH<br>ACTUAL | DROPPED<br>MEMBERS ACTUAL<br>(including transfers) |  |
| JULY/AUG/SEPT                              | 0             | 0         | 2             | JULY/AUG/SEPT                        | 56<br>67              | 156                     | 160<br>0                                           |  |
| OCT/NOV/DEC<br>JAN/FEB/MAR<br>APR/MAY/JUNE | 0             | 0         | 0             | OCT/NOV/DEC JAN/FEB/MAR APR/MAY/JUNE | 52<br>49              | 0                       | 0                                                  |  |

## GOALS AND ACTUAL MEMBERS CUMULATIVE

|                                               |    | ·                                              | ·                               |                |   |
|-----------------------------------------------|----|------------------------------------------------|---------------------------------|----------------|---|
| DROPPED CLUBS: 2                              |    | 58 CLUBS OF 279 ADDED 1 OR MORE<br>NEW MEMBERS | GENDER DISTRIBUTION             |                |   |
|                                               |    |                                                | MALE                            | 4,901 (71.46%) |   |
|                                               |    |                                                | FEMALE                          | 1,957 (28.54%) |   |
| DROPPED MEMBERS                               |    |                                                |                                 |                |   |
| DECEASED                                      | 22 | CLICK HERE FOR CUMULATIVE                      | TOTAL FAMILY UNIT MEMBERS       |                | 0 |
| CLUB CANCELLED                                | 0  | MEMBERSHIP DATA                                |                                 |                | _ |
| OTHER         130           TOTAL         152 |    |                                                | FAMILY MEMBERS PAYING HALF DUES |                | 0 |
|                                               |    |                                                | DOES                            |                |   |